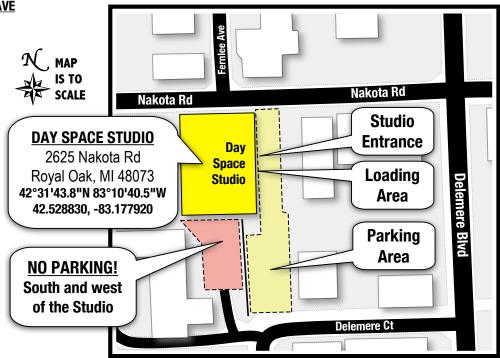

# **DAY SPACE STUDIO MAP**

2625 Nakota, Royal Oak, MI 48073

# From DETROIT, INTERSTATE 75 NORTH

- 1. INTERSTATE 75 NORTH
- Travel north ~13.8 miles from Detroit and EXIT 14 MILE RD / Exit 65
- 3. KEEP LEFT at the fork and TURN LEFT onto 14 MILE RD westbound
- Go west 3.2 miles and TURN LEFT onto DELEMERE BLVD southbound
- Go south 3/10ths of a mile and TURN RIGHT onto NAKOTA RD westbound
- 6. Turn LEFT into the **DAY SPACE STUDIO DRIVEWAY** and park as directed

### From TROY, INTERSTATE 75 SOUTH

- 1. INTERSTATE 75 SOUTH
- Travel south ~6.4 miles and EXIT 14 MILE RD / Exit 65
- From the offramp TURN RIGHT onto 14 MILE RD westbound
- 4. Go west 3.0 miles and TURN LEFT onto **DELEMERE BLVD** southbound
- Go south 3/10ths of a mile and TURN RIGHT onto NAKOTA RD westbound
- 6. Turn LEFT into the **DAY SPACE STUDIO DRIVEWAY** and park as directed