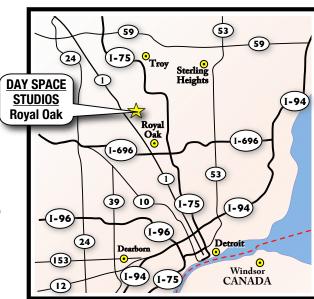

# **DAY SPACE STUDIO MAP**

2625 Nakota, Royal Oak, MI 48073

# From DETROIT, INTERSTATE 75 NORTH

- 1. INTERSTATE 75 NORTH
- Travel north ~13.8 miles from Detroit and EXIT 14 MILE RD / Exit 65
- 3. KEEP LEFT at the fork and TURN LEFT onto 14 MILE RD westbound
- Go west 3.2 miles and TURN LEFT onto DELEMERE BLVD southbound
- Go south 3/10ths of a mile and TURN RIGHT onto NAKOTA RD westbound
- 6. Turn LEFT into the **DAY SPACE STUDIO DRIVEWAY** and park as directed

### From TROY, INTERSTATE 75 SOUTH

- 1. INTERSTATE 75 SOUTH
- Travel south ~6.4 miles and EXIT 14 MILE RD / Exit 65
- From the offramp TURN RIGHT onto 14 MILE RD westbound
- 4. Go west 3.0 miles and TURN LEFT onto **DELEMERE BLVD** southbound
- Go south 3/10ths of a mile and TURN RIGHT onto NAKOTA RD westbound
- 6. Turn LEFT into the **DAY SPACE STUDIO DRIVEWAY** and park as directed

# From BLOOMFIELD HILLS, WOODWARD AVE

- 1. WOODWARD AVE southeast bound
- Go southeast ~4.7 miles and TURN RIGHT onto PARKWAY DR southwest bound
- 3. Turn LEFT onto NORMANDY RD eastbound
- 4. Go east 1.1 miles and TURN LEFT onto **DELEMERE BLVD** northbound
- 5. Go north 3/10ths of a mile and TURN LEFT onto **NAKOTA RD** westbound
- Turn LEFT into the DAY SPACE STUDIO DRIVEWAY and park as directed

#### From FARMINGTON HILLS

- 1. W 12 MILE RD eastbound
- 2. Travel east ~8.4 miles from Farmington Hills and TURN LEFT onto **GREENFIELD RD** northbound
- 3. Go north 1.4 miles and TURN RIGHT onto NORMANDY RD eastbound
- 4. Go east 1.4 miles and TURN LEFT onto **DELEMERE BLVD** northbound
- Go north 3/10ths of a mile and TURN LEFT onto NAKOTA RD westbound
- Turn LEFT into the DAY SPACE STUDIO DRIVEWAY and park as directed