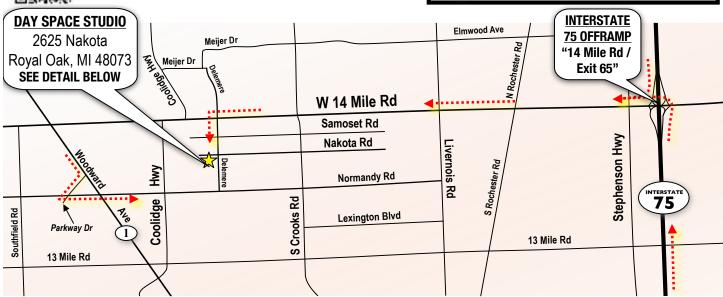

# **DAY SPACE STUDIO MAP**

2625 Nakota, Royal Oak, MI 48073

# From DETROIT, INTERSTATE 75 NORTH

- 1. INTERSTATE 75 NORTH
- Travel north ~13.8 miles from Detroit and EXIT 14 MILE RD / Exit 65
- 3. KEEP LEFT at the fork and TURN LEFT onto 14 MILE RD westbound
- Go west 3.2 miles and TURN LEFT onto DELEMERE BLVD southbound
- Go south 3/10ths of a mile and TURN RIGHT onto NAKOTA RD westbound
- 6. Turn LEFT into the **DAY SPACE STUDIO DRIVEWAY** and park as directed

### From TROY, INTERSTATE 75 SOUTH

- 1. INTERSTATE 75 SOUTH
- Travel south ~6.4 miles and EXIT 14 MILE RD / Exit 65
- From the offramp TURN RIGHT onto 14 MILE RD westbound
- 4. Go west 3.0 miles and TURN LEFT onto **DELEMERE BLVD** southbound
- Go south 3/10ths of a mile and TURN RIGHT onto NAKOTA RD westbound
- 6. Turn LEFT into the **DAY SPACE STUDIO DRIVEWAY** and park as directed

# From BLOOMFIELD HILLS, WOODWARD AVE

- 1. WOODWARD AVE southeast bound
- Go southeast ~4.7 miles and TURN RIGHT onto PARKWAY DR southwest bound
- 3. Turn LEFT onto NORMANDY RD eastbound
- 4. Go east 1.1 miles and TURN LEFT onto **DELEMERE BLVD** northbound
- 5. Go north 3/10ths of a mile and TURN LEFT onto **NAKOTA RD** westbound
- Turn LEFT into the DAY SPACE STUDIO DRIVEWAY and park as directed

#### From FARMINGTON HILLS

- 1. W 12 MILE RD eastbound
- 2. Travel east ~8.4 miles from Farmington Hills and TURN LEFT onto **GREENFIELD RD** northbound
- 3. Go north 1.4 miles and TURN RIGHT onto NORMANDY RD eastbound
- 4. Go east 1.4 miles and TURN LEFT onto **DELEMERE BLVD** northbound
- Go north 3/10ths of a mile and TURN LEFT onto NAKOTA RD westbound
- Turn LEFT into the DAY SPACE STUDIO DRIVEWAY and park as directed